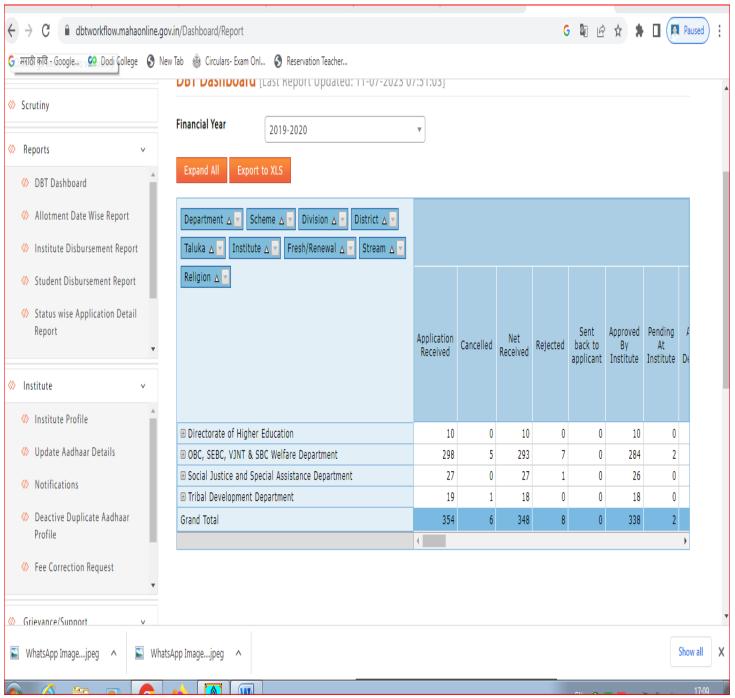

## 6.2.2: Institution implements e-governance in its operations

- 1. Administration
- 2. Finance and Accounts
- 3. Student Admission and Support
- 4. Examination

| Sr. No. | Clarification                                                                                                  | Page No. |
|---------|----------------------------------------------------------------------------------------------------------------|----------|
| 1       | Institutional Europe diture statements for the hoods of                                                        | 02.21    |
| 1       | Institutional Expenditure statements for the heads of e-<br>governance implementation in the audited statement | 02-21    |
| 2       | ERP documents & Screen shots of user interface of each module reflecting the name of the HEI                   | 22-55    |
| 3       | Annual e-governance report approved by Governing Council                                                       | 56-57    |
| 4       | Policy Document on e-governance                                                                                | 58-58    |