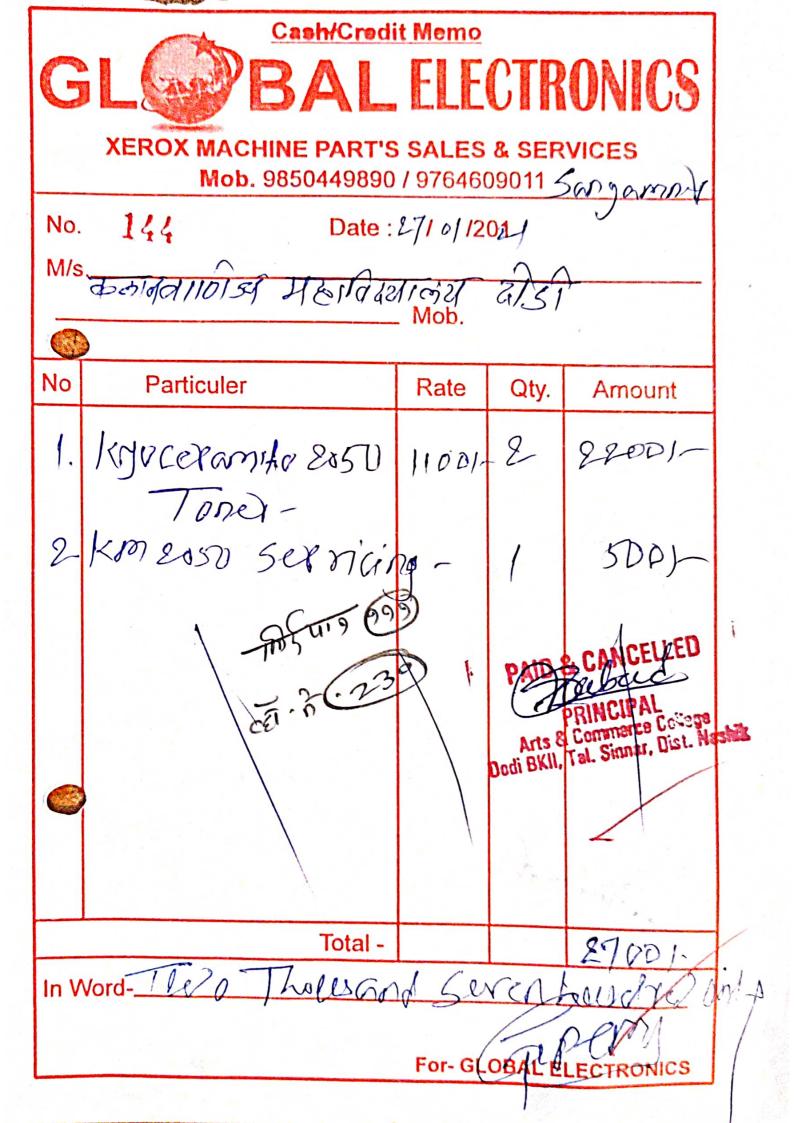

| Bill A         | Amount | t Subject to  | Reverse (                       | Charge                    | · NA                                                         | -       | -        | -     | -       | -     | -    |

Bank Account - Axis Bank Limited

A/c Name-Schnell Informatics Private Limited

Current A/c No- 910020012983481

Bank Branch- Bundgarden, Pune-411001 \

IFS Code - UTIB0000073

PAN No:- AAOCS0729F

TAN No: PNES28433G

Import Export Code: 3113000564

For Schnell Informatics Pvt. Ltd.

Authorised Signatory

Schnell Informatics Pvt. Ltd.

209, B-II, Lloyds Chambers, Near Maldhakka Chowk, Mangalwar Peth, Pune -411011, India
Tele: +91 20 41267031 / 41203277 / 9503666660; E-mail: - info@schnellinformatics.com; Web: - www.schnellinformatics.com







### Invoice

Name : Arts & Commerce College, Dodi.

Bill No : ATI-202100026

Date 19-Jun-2020

Addr. : Dodi P.O. No:

Mob. : 9284761268 OR No:

| PAIR & CANCELYED  PAIR & CANCELYED  PRINCIPAL  Arts & Commerce Callage  Dodi BKII, Tal. Sinnar, Dist. Nashik  Sub Total: 3960.0  A/C Name : Agasti Technologies Pvi Ltd  A/C Name : 3562875201  Granch Name : Akole  FSC Code : CBIN0281252  Round Off. 0.00                                                                              | GST 1        | IIN:                                       | Payment   | Payment Terms : Immediately |                |          |  |  |
|-----------------------------------------------------------------------------------------------------------------------------------------------------------------------------------