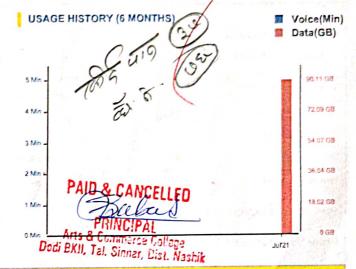

T SUMMARY

6 Paisa Cash Back Offer Amount

PREVIOUS BALANCE चिछ्नी चांशि

₹ 2772.06

PAYMENT RECEIVED

पूर्व भुगतान

₹ 2773.00

Deposit Amount: 1277.00
ADJUSTMENTS
(+) समायोजन

₹ 50.88

CURRENT CHARGES वर्तवान शुक्क (=) ₹ 1504.22

(+)

TOTAL DUE कुल वर्षे ₹ 1554.16

**Customer GSTIN:** 

AMOUNT PAYABLE देव राजि 1555.00

Amount in words: One Thousand Five Hundred Fifty Five Rupees and Zero Paisa Only

SUMMARY CHARGES Amount ₹ urrent Charges वर्तमान शुल्क विवरण 1277.00 पुनरावती शुल्क Recurring Charges 0.00 एक बार शुल्क One Time Charges 0.00 जपयोग प्रभार Usage Charges 0.00 विविध प्रभार Miscellaneous Charges -10.00 Discount W 237.22 Tax वर्तमान शल्क 1504.22 **Total Current Charges** Tax Details Taxable Value Amount Tax Type Percentage 9.00% 118.61 1317.88 CGST 1317.88 118 61 SGST/UTGST 9.00%



Dear Gustomer, We recommend you to pay the bill online using https://portal.bsnl.in/ Or use My BSNL App on your mobile to avail our services 24\*7.

My BSNL App is available on the Google play Store. #Unite2FightCorona

0.00



S R GUJRATHI लेखा अधिकारी For Billing related issues 20253-2580370



**Bill Summary** 

|                          | - PAYMENT SLIP -                 | Invoice No     | WDCMH2123848333 |
|--------------------------|----------------------------------|----------------|-----------------|
| BHARAT SANCHAR NIGAM LTD | Mode of payment                  | Invoice Date   | 04/09/2021      |
|                          | Cash Cheque/DD Credit/Debit Card | Account No     | 1026616336      |
|                          | Cash Cheque/DD Credit/DCS/Code/C | Phone No       | 0255