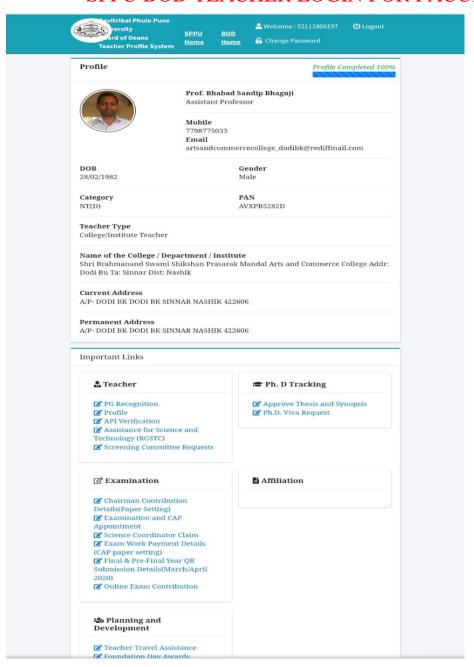

-------------------------------------------------------------------------------------|
| Username (PUNCODE / Teacher UID)                                                            |
| 52111800197                                                                                 |
| Password                                                                                    |
|                                                                                             |
| Search                                                                                      |
| Please be noted Appointment of HOD/External Examiners will only work for those examinations |
| which are currently active as<br>mentioned in Home Page                                     |

### SPPU BOD TEACHER LOGIN FOR FACULTY



# SPPU EXAM PORTAL FOR STUDENTS





# Login | Student Pr... sim.unipune.ac.in







| Mobile Number*  7028243127  Password *  Show Password  Enter captcha text as shown in image *  Enter Captcha Text                                                          | Use previous sessions username and password for login. Do not create new account if you have created account in previous session.     Only one account per student is allowed.  Login By  Mobile Number  7028243127  Password  Show Password  Enter captcha text as shown in image  Enter Captcha Text  Log In  Cancel  Don't remember password? Forgot Password | Use previous sessions username and password for login. Do not create new account if you have created account in previous session. Only one account per student is allowed.  Login By