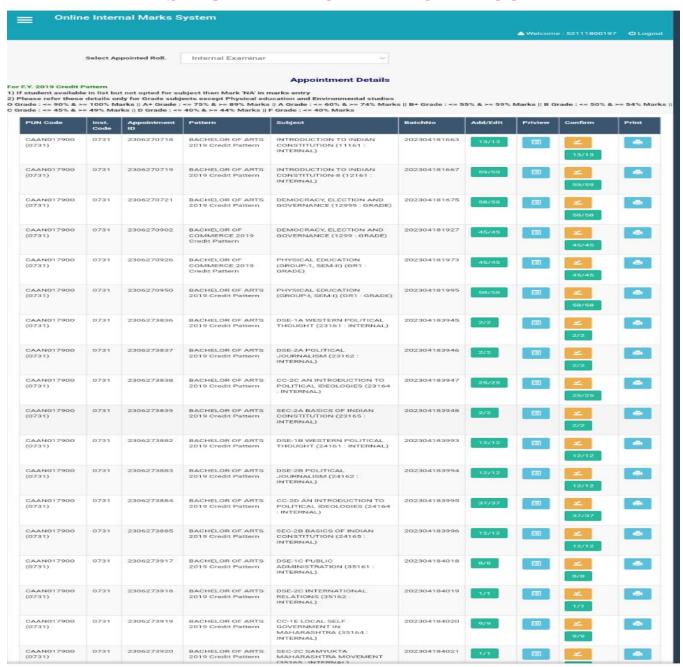

## 6.2.2: Institution implements e-governance in its operations

- 1. Administration
- 2. Finance and Accounts
- 3. Student Admission and Support
- 4. Examination

| Sr. No. | Clarification                                                                                                  | Page No. |
|---------|----------------------------------------------------------------------------------------------------------------|----------|
| 1       | Institutional Europe diture statements for the hoods of                                                        | 02.21    |
| 1       | Institutional Expenditure statements for the heads of e-<br>governance implementation in the audited statement | 02-21    |
| 2       | ERP documents & Screen shots of user interface of each module reflecting the name of the HEI                   | 22-55    |
| 3       | Annual e-governance report approved by Governing Council                                                       | 56-57    |
| 4       | Policy Document on e-governance                                                                                | 58-58    |