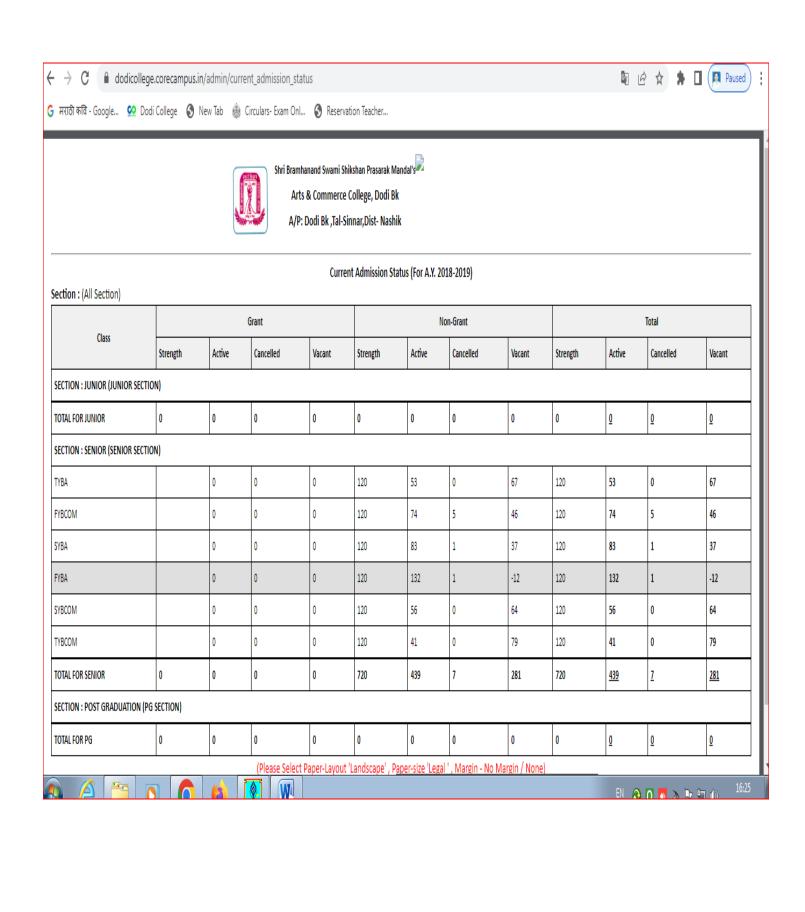

## 6.2.2: Institution implements e-governance in its operations

- 1. Administration
- 2. Finance and Accounts
- 3. Student Admission and Support
- 4. Examination

| Sr. No. | Clarification                                                                                                  | Page No. |
|---------|----------------------------------------------------------------------------------------------------------------|----------|
| 1       | Institutional Europe diture statements for the hoods of                                                        | 02.21    |
| 1       | Institutional Expenditure statements for the heads of e-<br>governance implementation in the audited statement | 02-21    |
| 2       | ERP documents & Screen shots of user interface of each module reflecting the name of the HEI                   | 22-55    |
| 3       | Annual e-governance report approved by Governing Council                                                       | 56-57    |
| 4       | Policy Document on e-governance                                                                                | 58-58    |