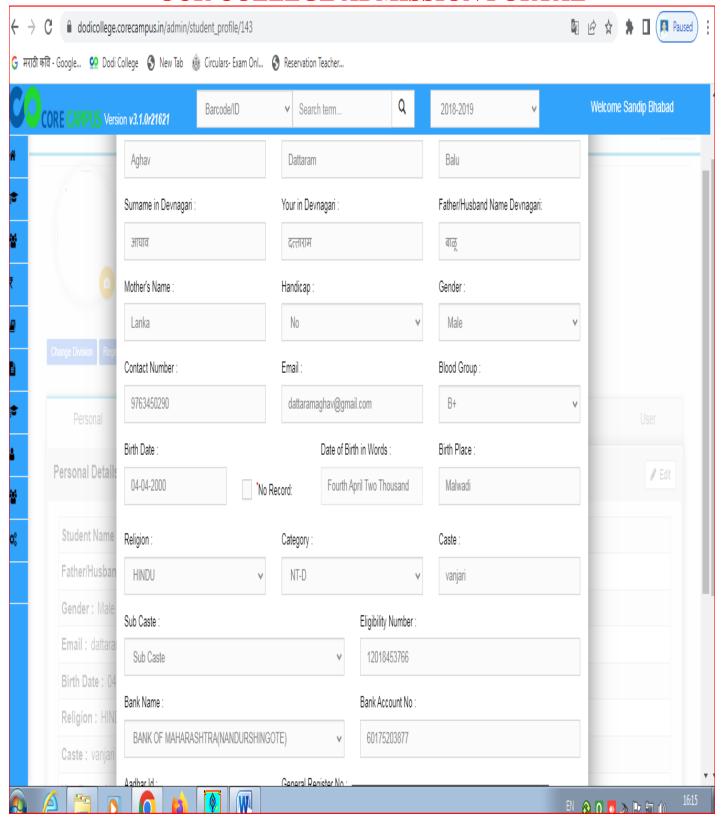

## 6.2.2: Institution implements e-governance in its operations

- 1. Administration
- 2. Finance and Accounts
- 3. Student Admission and Support
- 4. Examination

| Sr. No. | Clarification                                                                                                  | Page No. |
|---------|----------------------------------------------------------------------------------------------------------------|----------|
| 1       | Institutional Europe diture statements for the hoods of                                                        | 02.21    |
| 1       | Institutional Expenditure statements for the heads of e-<br>governance implementation in the audited statement | 02-21    |
| 2       | ERP documents & Screen shots of user interface of each module reflecting the name of the HEI                   | 22-55    |
| 3       | Annual e-governance report approved by Governing Council                                                       | 56-57    |
| 4       | Policy Document on e-governance                                                                                | 58-58    |