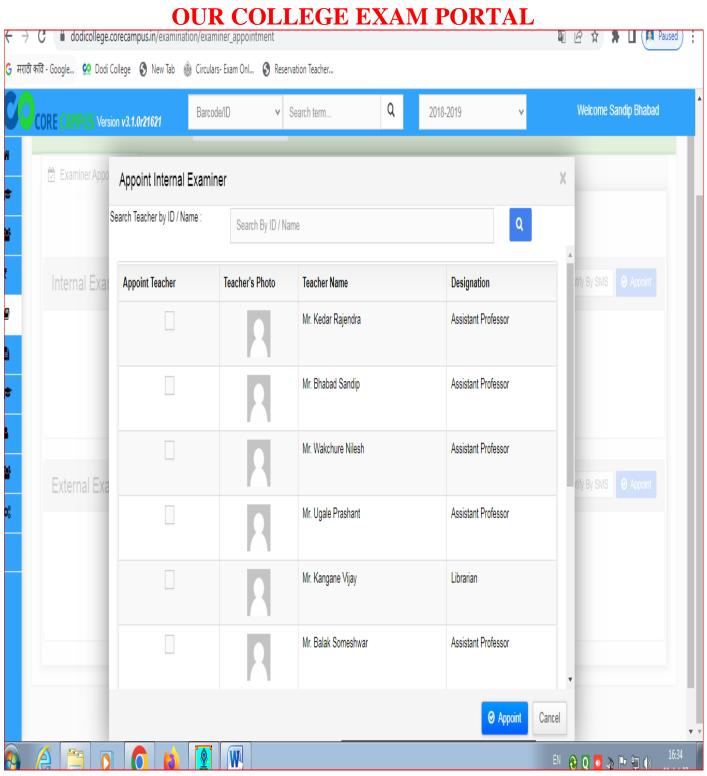

## 6.2.2: Institution implements e-governance in its operations

- 1. Administration
- 2. Finance and Accounts
- 3. Student Admission and Support
- 4. Examination

| Sr. No. | Clarification                                                                                                  | Page No. |
|---------|----------------------------------------------------------------------------------------------------------------|----------|
| 1       | Institutional Europe diture statements for the hoods of                                                        | 02.21    |
| 1       | Institutional Expenditure statements for the heads of e-<br>governance implementation in the audited statement | 02-21    |
| 2       | ERP documents & Screen shots of user interface of each module reflecting the name of the HEI                   | 22-55    |
| 3       | Annual e-governance report approved by Governing Council                                                       | 56-57    |
| 4       | Policy Document on e-governance                                                                                | 58-58    |