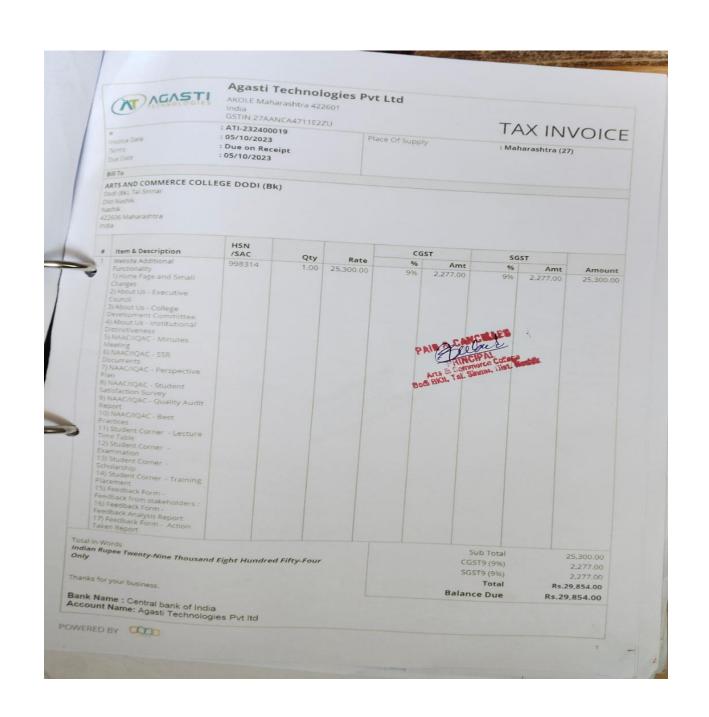

विषय: Dodicollege Website ची रक्कम मिळणे बाबत.

मा. महोदय,

आम्ही (अगस्ती टेक्नोलॉजीस पा. लि. अकोले) आपल्याला उपरोक्त विषयान्वये विनंती करतो कि, https://dodicollege.org/ या website चे काम खूप दिवसांपासून सुरु आहे. सदर काम आता पूर्ण करण्यात आले आहे. सदर कामाचे बिल सादर केलेले असून बिल नंबर: ATI-232400019 ची रक्कम रु. 14954/- आणि

बिल नंबर: ATI-232400020 ची रक्कम रु. 4200/- अशी एकूण रक्कम रु. 19154/- बाकी असून हि रक्कम अगस्ती टेक्नोलॉजीस पा. लि. च्या नावे RTGS/NEFT स्वरूपात अद्भावा है नम विनंती!

Bank Name : Central bank of India Account Name: Agasti Technologies Pvt Itd